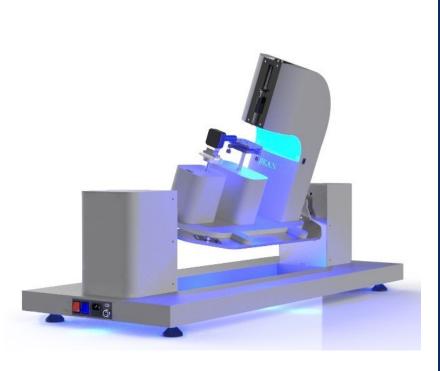

## **Motorized Tilting Base**

Motorized Tilting Base is a device which can tilt the Contact Angle Goniometer with a specific rate to precisely measure the roll-off contact angle of a surface. Jikan CAGs can be easily mounted on this device by the user. The function is fully motorized and controlled via a PC software integrated with the software on CAG device.

| Technical Data        |                                                                             |
|-----------------------|-----------------------------------------------------------------------------|
| Maximum load          | 40 Kg                                                                       |
| Tilting range         | 0-90 degrees                                                                |
| Rotation accuracy     | 0.1 degree                                                                  |
| Tilting rate          | 0.5-5 degrees/sec                                                           |
| Tilting rate accuracy | 0.01 degrees/sec                                                            |
| Interface             | PC software                                                                 |
| Power supply          | 110-220 V<br>60 W                                                           |
| Compatible with       | Jikan CAG-10 & Jikan CAG-20                                                 |
| Dimensions            | <ul><li>Length: 120 cm</li><li>Width: 65 cm</li><li>Height: 80 cm</li></ul> |
| Weight                | 20 Kg                                                                       |